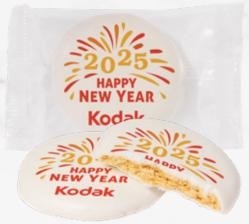

Cookies come blank and custom labeled on the cellobag  $$40_{(6)}$$  setup. MOQ for a custom embossed cookie is 1k with \$99@ mold charge.

TRF-CA

TRF-RAZ

TRF-PB

Chocolate Options:

- MILK CHOCOLATE

- DARK CHOCOLATE

Caramel

Raspberry Ganache

ALL INDIVIDUALLY WRAPPED WITH OPTIONAL LABEL!

700-TRF | 12 Piece Truffle Cookie Gift Tin

700-TRF

MOQ for blank cookie with label is 50pc \$50c set up charge MOQ for a molded cookie is 96pc \$996 mold charge