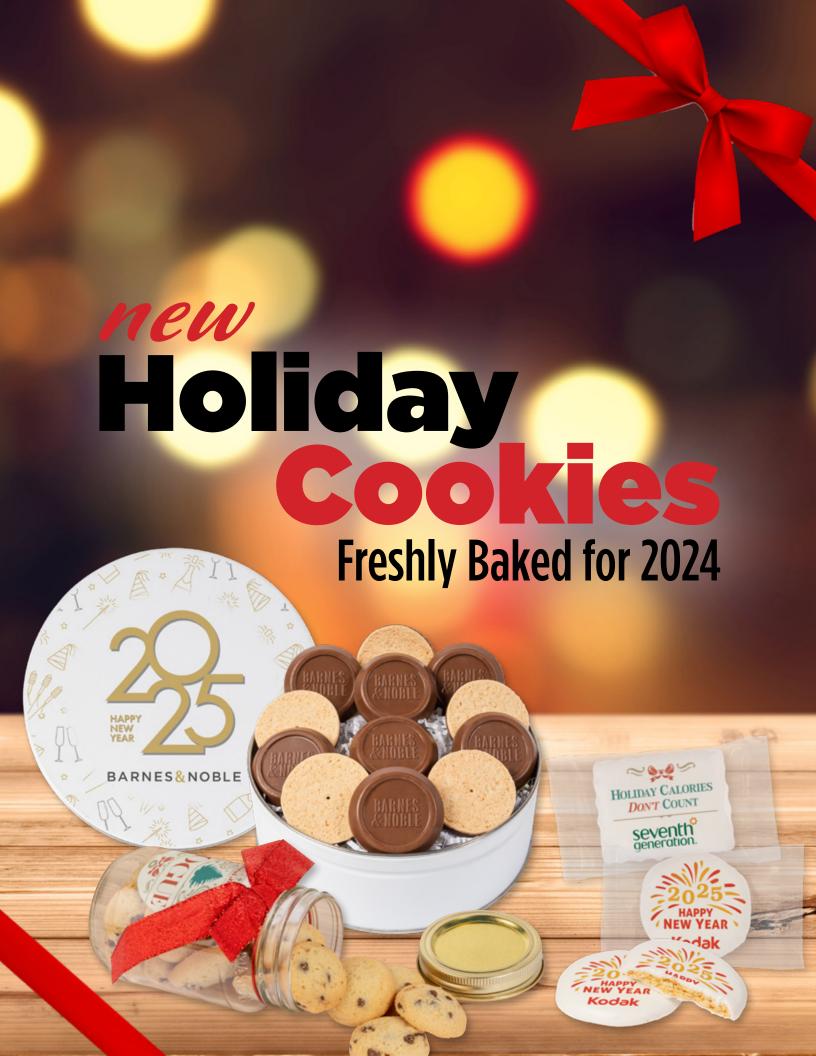

## new Fresh Beginnings Hollday Cookies

Freshly Baked for 2024

Caramel

Raspberry Ganache

ALL INDIVIDUALLY WRAPPED WITH OPTIONAL LABEL!

700-TRF | 12 Piece Truffle Cookie Gift Tin

700-TRF

MOQ for blank cookie with label is 50pc \$50c set up charge MOQ for a molded cookie is 96pc \$996 mold charge

ALL INDIVIDUALLY WRAPPED WITH OPTIONAL LABEL!