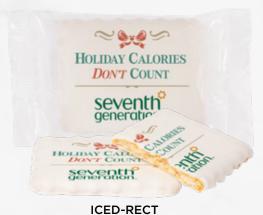

## Iced Cookies

Vanilla Wafer Cookies • Royal Icing

ICED-RND | Iced Round Vanilla Cookie- Custom Logo AS LOW AS \$1.67(c) ICED-RECT | Iced Rectangle Cookie- Custom Logo AS LOW AS \$1.67(c) Freshly Baked for 2024