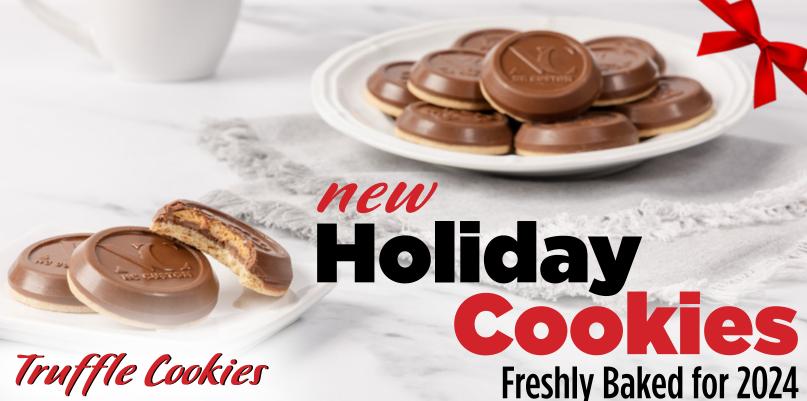

TRF-CA | Truffle Cookie- Caramel AS LOW AS \$1.85(c)

Cookies come blank and custom labeled on the cellobag \$40 setup. MOQ for a custom embossed cookie is 1k with \$99@ mold charge.

TRF-RAZ | Truffle Cookie-Raspberry Ganache AS LOW AS \$1.85(c)

**Cookie Filling Flavors:** 

Cookies come blank and custom labeled on the cellobag  $$40\ensuremath{_{\text{(G)}}}$  setup. MOQ for a custom embossed cookie is 1k with \$996 mold charge.

TRF-PB | Truffle Cookie-Peanut Butter AS LOW AS \$1.85(c)

Cookies come blank and custom labeled on the cellobag  $$40_{(6)}$$  setup. MOQ for a custom embossed cookie is 1k with \$99@ mold charge.

TRF-CA

TRF-RAZ

TRF-PB

Chocolate Options:

- MILK CHOCOLATE

- DARK CHOCOLATE

Caramel

Raspberry Ganache

ALL INDIVIDUALLY WRAPPED WITH OPTIONAL LABEL!

700-TRF | 12 Piece Truffle Cookie Gift Tin

700-TRF

MOQ for blank cookie with label is 50pc \$50c set up charge MOQ for a molded cookie is 96pc \$996 mold charge