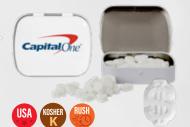

**CN-750** | Ad Pops AS LOW AS \$0.298(c)

300-SM-DS | Domed Tin with Dollar Sign Shaped Mints AS LOW AS \$2.15(c)