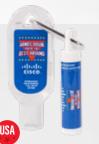

AL104 | Full Color Chocolate Squares AS LOW AS \$0.456(c)

ABL1430 | Sanitizer Gel Packet AS LOW AS \$0.28(c)