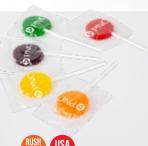

**CN-750** | Ad Pops AS LOW AS \$0.298(c)

300-SM-DS | Domed Tin with Dollar Sign Shaped Mints AS LOW AS \$2.15(c)