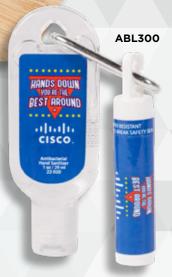

ITEM# ABI 300

FRESH AND CLEAN LIP BALM SANITIZER COMBO

MOQ 250 | SETUP \$60 (G)
PRODUCTION TIME 3-5 BUSINESS DAYS

Recognizing contributions of those who make a difference!

AS LOW AS

\$1.39(c)

ITEM# TAG103

STRESS BALL HEART SHAPE