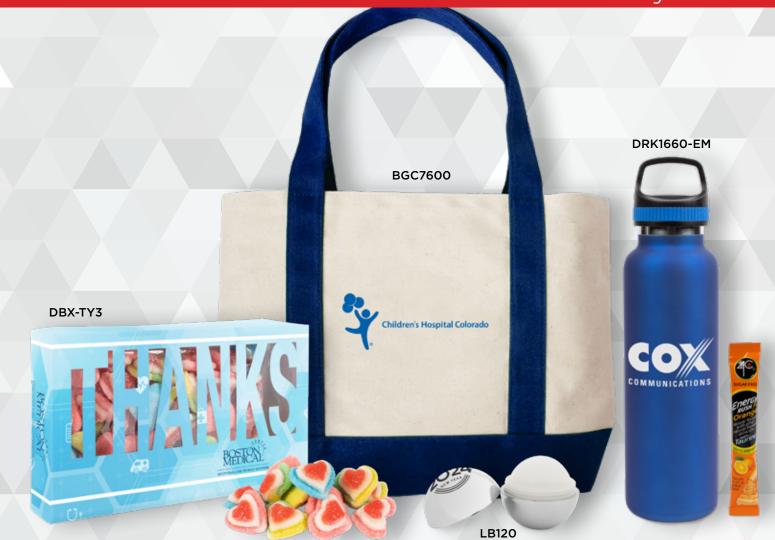

## Thank Our Healthcare Heroes For All They Do!

PRODUCTION: 5-7 BUSINESS DAYS

PRODUCTION: 5-7 BUSINESS DAYS

Thank Our Healthcare Heroes For All They Do!

AS LOW AS \$13.64(c)
ITEM# DBX-TY3
THANKS DIE CUT BOX WITH TRIPLE LAYER HEARTS

MOQ 25 | SETUP: \$50(G)
PRODUCTION: 5-7 BUSINESS DAYS

**\$11.43(c)**ITEM# BGC7600
CANVAS BOAT TOTE

MOQ 48 | SETUP: \$50(G)
PRODUCTION: 3-5 BUSINESS DAYS

\$1.28(c)
ITEM# LB120
METALLIC ROUND LIP BALM

MOQ 150 | SETUP: \$50(G)
PRODUCTION: 3-5 BUSINESS DAYS

AS LOW AS \$13.51(c) ITEM# DRK1660-EM 20 OZ BOTTLE WITH ENERGY MIX

MOQ 48 | SETUP: \$50(G) PRODUCTION: 5-7 BUSINESS DAYS