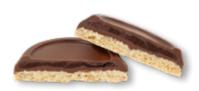

## \$1.85(c) ITEM #TRF-CA

INDIVIDUALLY WRAPPED TRUFFLE COOKIE WITH FULL **COLOR LABEL - CARAMEL** 

MOQ 250 | SETUP \$40(G) AND \$0.15(G) RUNNING CHARGE PER LABEL

ALSO AVAILABLE:

CUSTOM MOLDED TRUFFLE COOKIE MOQ 1000 | SETUP \$99<sub>(G)</sub> PRODUCTION TIME 7-10 BUSINESS DAYS A superior rendition of a loved classic. Filled with velvety caramel and topped with delicious chocolate.