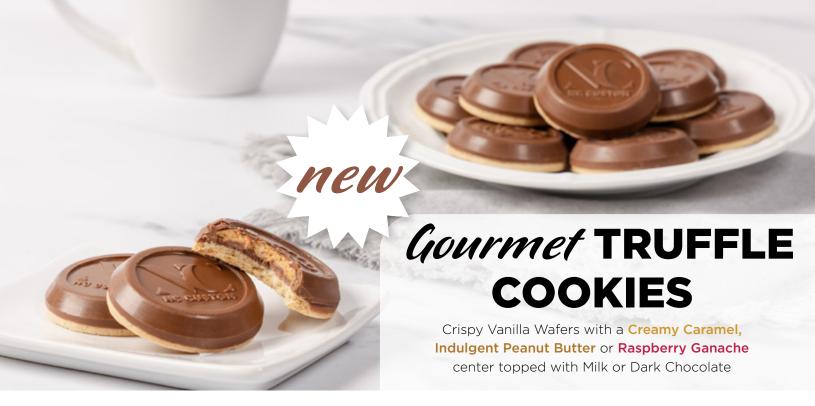

AS LOW AS

## \$1.85(c) ITEM #TRF-CA

INDIVIDUALLY WRAPPED TRUFFLE COOKIE WITH FULL **COLOR LABEL - CARAMEL** 

MOQ 250 | SETUP \$40(G) AND \$0.15(G) RUNNING CHARGE PER LABEL

ALSO AVAILABLE:

CUSTOM MOLDED TRUFFLE COOKIE MOQ 1000 | SETUP \$99<sub>(G)</sub> PRODUCTION TIME 7-10 BUSINESS DAYS A superior rendition of a loved classic. Filled with velvety caramel and topped with delicious chocolate.



SAVINGS OFFER! 10% OFF ON ALL ITEMS ON THIS FLYER EXPIRATION 6/30/24

AS LOW AS

# \$1.85@

INDIVIDUALLY WRAPPED TRUFFLE COOKIE WITH **FULL COLOR LABEL** - RASPBERRY GANACHE

MOQ 250 | SETUP \$40(6) AND \$0.15(6)

#### ALSO AVAILABLE:

CUSTOM MOLDED TRUFFLE COOKIE MOQ 1000 | SETUP \$99(G) PRODUCTION TIME 7-10 BUSINESS DAYS

RUNNING CHARGE PER LABEL

#### AS LOW AS

### \$1.85(c) ITEM #TRF-PB *