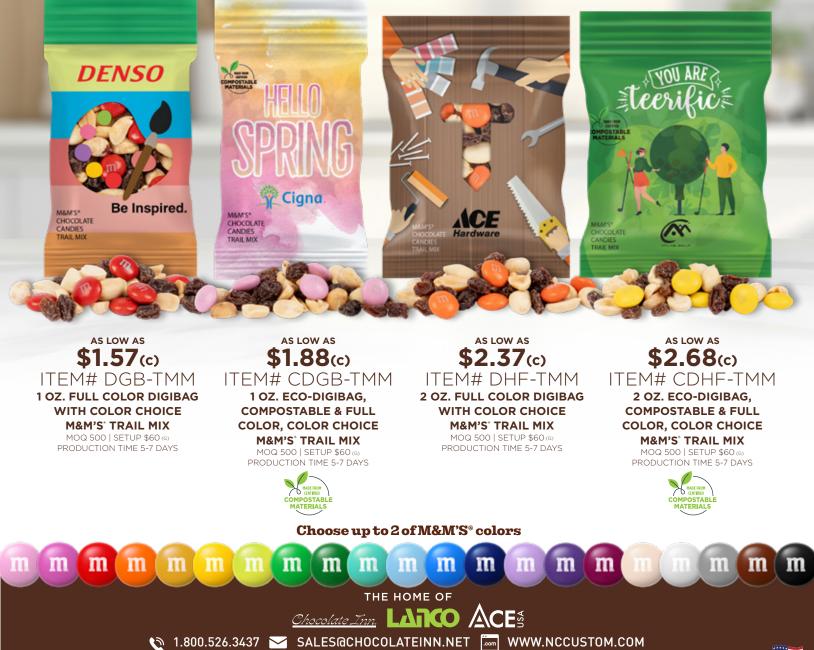

## COLOR CHOICE



AS LOW AS \$2.92(c) ITEM# DGB-CMM 1 OZ. COLOR CHOICE M&M'S' IN FULL COLOR DIGIBAG MOQ 500 | SETUP \$60(0) PRODUCTION TIME 5-7 DAYS

Construction





AS LOW AS \$4.58(c) ITEM# DHF-CMM 2 OZ. COLOR CHOICE M&M'S' IN FULL COLOR DIGIBAG MOQ 500 | SETUP \$60 (G) PRODUCTION TIME 5-7 DAYS

AS LOW AS **\$4.92(c)** ITEM# CDHF-CMM 2 OZ. ECO-DIGIBAG, COMPOSTABLE & FULL COLOR, COLOR CHOICE M&M'S' MOQ 500 | SETUP \$60(0) PRODUCTION TIME 5-7 DAYS

ATERIAL

m



AS LOW AS

\$3.33(c)

ITEM# CDGB-CMM

1 OZ. ECO-DIGIBAG,

**COMPOSTABLE & FULL** 

COLOR, COLOR CHOICE M&M'S

MOQ 500 | SETUP \$60 (G

Choose up to 2 of M&M'S<sup>®</sup> colors





A DIVISION OF

NC CUSTOM

More Ways to Share the Fun

> FREE SET UP SPECIAL **PROMOCODE: FREEMMS** EXPIRATION 8/31/25

## COLOR CHOICE TRAIL MIX



ASI:44900 | SAGE 52303 | PPAI 111662