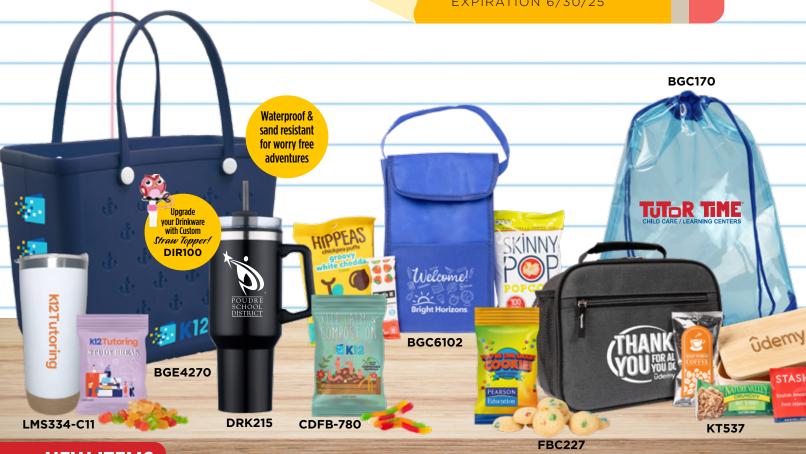

#### **NEW ITEMS**

DRK215 | 40 oz. Insulated Travel Mug AS LOW AS \$10.97(c) CDFB-780 | 4oz. ECO-Digibag, Compostable & Full Color, Gummy Worms AS LOW AS \$4.00(c)

BGC6102 | Insulated Lunch
Bag with Healthy Snacks
AS LOW AS \$14.92(c)

BGC6101 | Insulated Lunch Bag with Snacks AS LOW AS \$12.09(c) BGC170 | Clear
Drawstring Backpack
AS LOW AS \$6.87(c)

KT537 | Thanks for All You Do - Lunch Cooler Gift Set AS LOW AS \$34.26(c)

FBC227 | Bite Size
M&M's® Cookies - 2 oz.
AS LOW AS \$3.42@