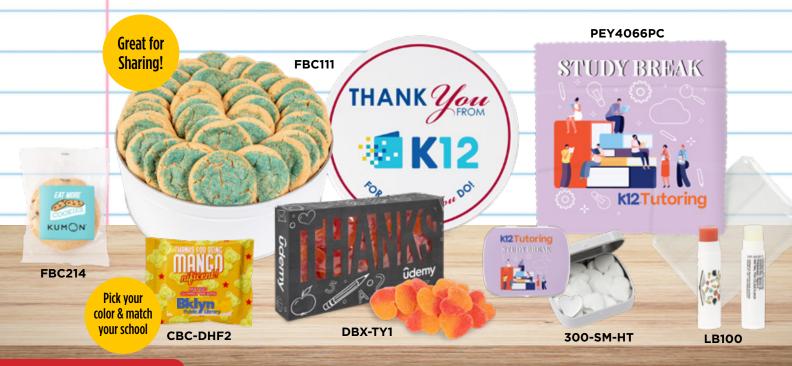

#### **EDIBLE ITEMS**

FBC214 | Fresh Beginnings Crunchy Chocolate Chip Cookie

AS LOW AS \$2.04(c)

FBC111 | Fresh Beginnings Sugar Cookie Tin (Large)

AS LOW AS \$57.29(c)

CBC-DHF2 | Candy By Color 2 oz. Full Color Digibag with Gummy Bears

AS LOW AS \$2.11(c)

**DBX-TY1** | Thanks Die Cut Box with Sour Peachy Hearts

AS LOW AS \$14.46(c)

**RUSH ITEMS** 

PEY4066PC | Microfiber Full Color Cloth 6x6 in Pouch

AS LOW AS \$1.20(c) 24 HR RUSH \$1.64@ 300-SM-HT | Domed Tin with Heart Shaped Mints AS LOW AS \$2.28(c)

24 HR RUSH \$3.13(c)

LB100 | Lip Balm SPF15 AS LOW AS \$0.76(c) 24 HR RUSH \$1.14<sub>(c)</sub>

DEEP INVENTORY, NO DELAYS!