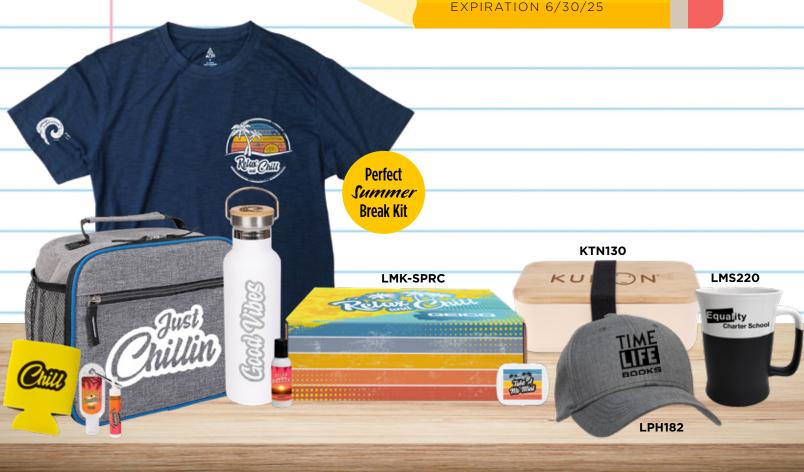

#### **ACCESSORIES**

LMK-SPRC | Thanks for All You Do - Lunch Cooler Gift Set AS LOW AS \$70.48© KTN130 | Bamboo Lid Bento Lunch Box AS LOW AS \$13.77(c) LPH182 | ACE Melange Twill Cap AS LOW AS \$17.06(c) LMS220 | ACE Half Chalkboard Mug AS LOW AS \$10.59(c)