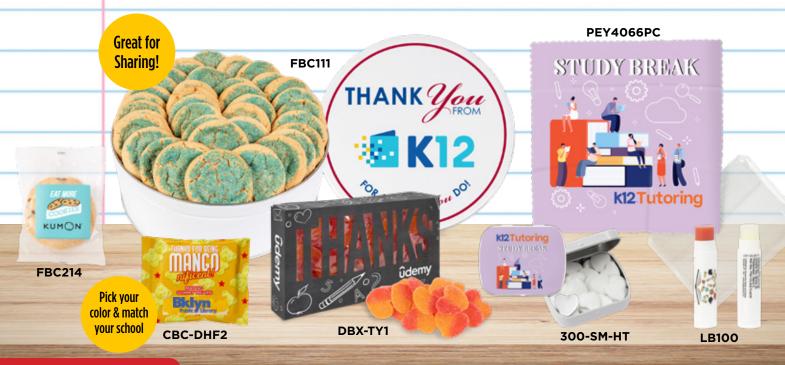

#### **EDIBLE ITEMS**

FBC214 | Fresh Beginnings Crunchy Chocolate Chip Cookie

AS LOW AS \$2.04(c)

FBC111 | Fresh Beginnings Sugar Cookie Tin (Large)

AS LOW AS \$57.29(c)

CBC-DHF2 | Candy By Color 2 oz. Full Color Digibag with Gummy Bears

AS LOW AS \$2.11(c)

**DBX-TY1** | Thanks Die Cut Box with Sour Peachy Hearts

AS LOW AS \$14.46(c)

**RUSH ITEMS** 

PEY4066PC | Microfiber Full Color Cloth 6x6 in Pouch

AS LOW AS \$1.20(c) 24 HR RUSH \$1.64(c) 300-SM-HT | Domed Tin with Heart Shaped Mints

AS LOW AS \$2.28(c) 24 HR RUSH \$3.13(c)

LB100 | Lip Balm SPF15 AS LOW AS \$0.76(c) 24 HR RUSH \$1.14<sub>(c)</sub>

DEEP INVENTORY, NO DELAYS!

THE HOME OF

Chocolate Inn. LATCO ACES