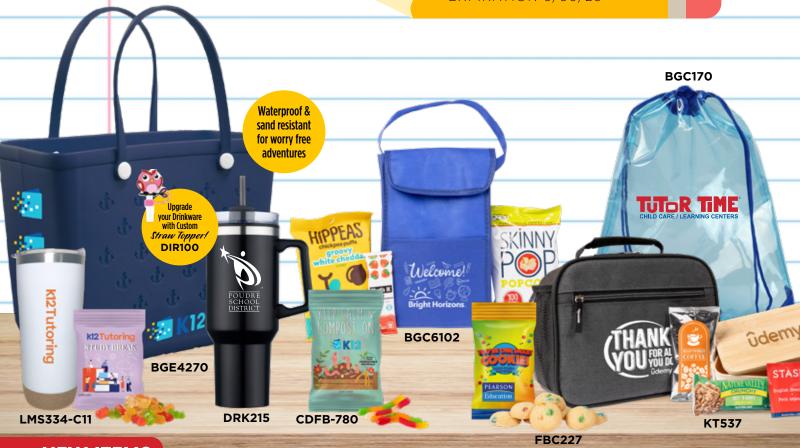

### **NEW ITEMS**

**DRK215** | 40 oz. Insulated Travel Mug AS LOW AS \$10.97(c)

BGC6102 | Insulated Lunch Bag with Healthy Snacks AS LOW AS \$14.92(c)

BGC6101 | Insulated Lunch Bag with Snacks AS LOW AS \$12.09(c)