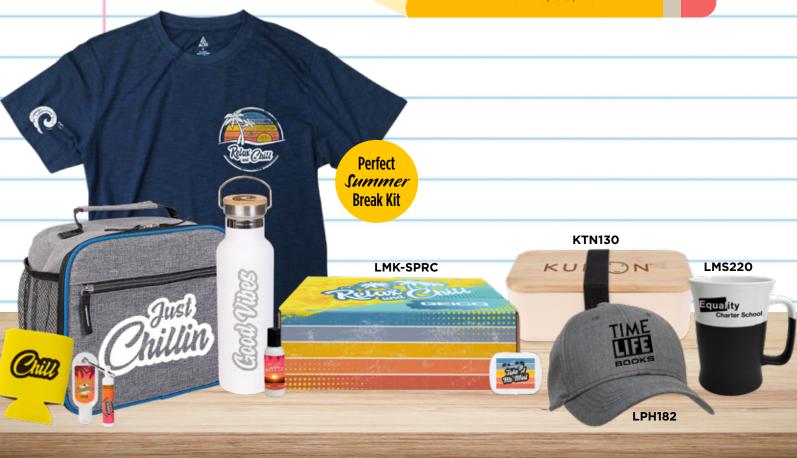

### **ACCESSORIES**

LMK-SPRC | Thanks for All You Do - Lunch Cooler Gift Set AS LOW AS \$70.48(c)

KTN130 | Bamboo Lid Bento Lunch Box AS LOW AS \$13.77(c)

LPH182 | ACE Melange Twill Cap AS LOW AS \$17.06(c) LMS220 | ACE Half Chalkboard Mug AS LOW AS \$10.59(c)