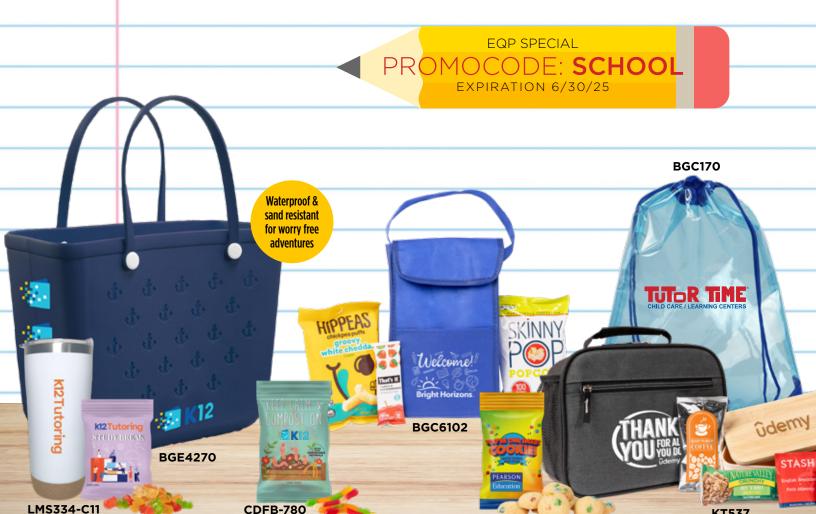

#### **NEW ITEMS**

LMS334-C11 | Cork Base Double Wall Tumbler with Compostable Bag of Gummy Bears

AS LOW AS \$30.18(c)

BGC6102 | Insulated Lunch Bag with Healthy Snacks AS LOW AS \$23.87(c)

BGC170 | Clear Drawstring Backpack AS LOW AS \$18.74(c)

# Celebrate Teachers & Grads!

**EQP SPECIAL** PROMOCODE: SCHOOL EXPIRATION 6/30/25