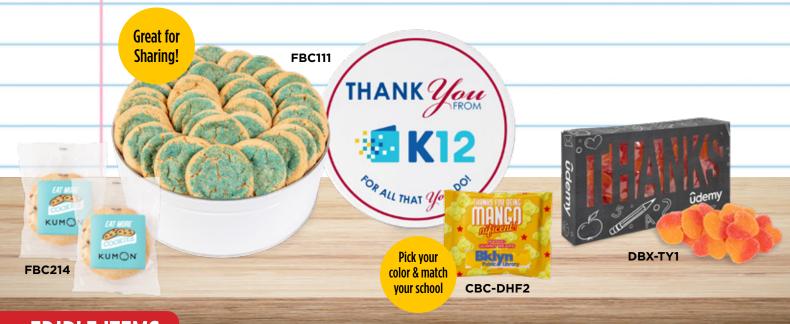

#### **EDIBLE ITEMS**

FBC214 | Fresh Beginnings Crunchy Chocolate Chip Cookie

AS LOW AS \$3.16(c)

FBC111 | Fresh Beginnings Sugar Cookie Tin (Large) AS LOW AS \$88.80(c)

CBC-DHF2 | Candy By Color 2 oz. Full Color Digibag with Gummy Bears

AS LOW AS \$3.27(c)

**DBX-TY1** | Thanks Die Cut Box with Sour Peachy Hearts

AS LOW AS \$22.41(c)

DEEP INVENTORY, NO DELAYS!