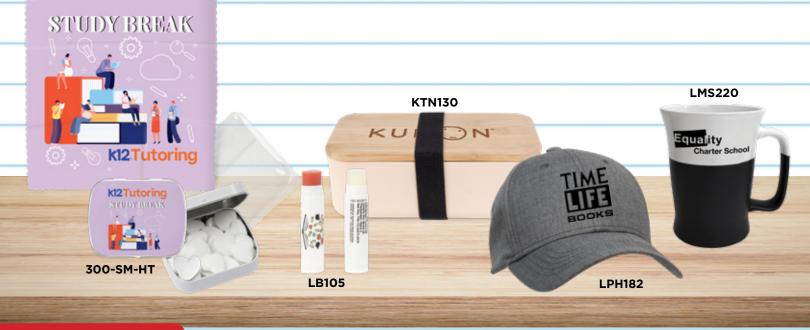

#### **ACCESSORIES**

PEY4066PC | Microfiber Full Color Cloth 6x6 in Pouch

AS LOW AS \$1.86(c)

300-SM-HT | Domed Tin with Heart Shaped Mints AS LOW AS \$3.53(c)

KTN130 | Bamboo Lid Bento Lunch Box

AS LOW AS \$21.34(c)

LB105 | Lip Balm AS LOW AS \$0.85(c) LMS220 | ACE Half Chalkboard Mug

AS LOW AS \$16.41(c)

LPH182 | ACE Melange Twill Cap AS LOW AS \$26.44(c)

DEEP INVENTORY, NO DELAYS!