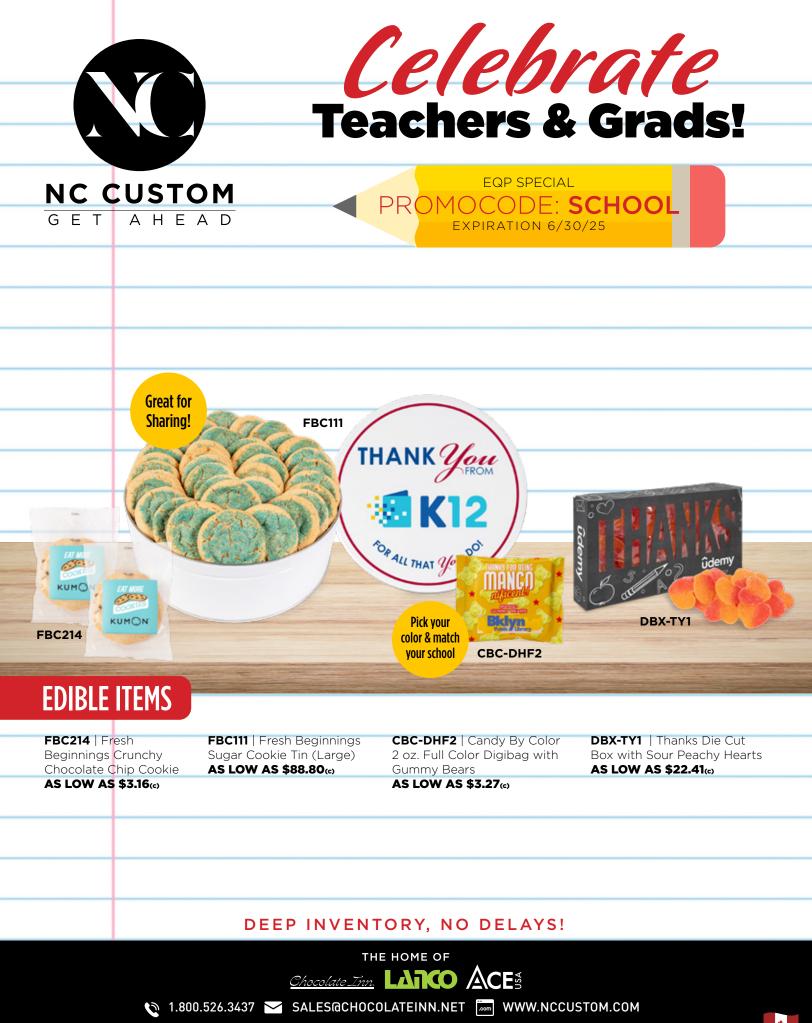

ASI:44900 | SAGE 69347 | PPPC 920802 | FOB BRAMPTON



ASI:44900 | SAGE 69347 | PPPC 920802 | FOB BRAMPTON

\*



## ACCESSORIES

PEY4066PC | Microfiber Full Color Cloth 6x6 in Pouch AS LOW AS \$1.86(c)

300-SM-HT | Domed Tin with Heart Shaped Mints AS LOW AS \$3.53(c) KTN130 | Bamboo Lid Bento Lunch Box AS LOW AS \$21.34(c)

LB105 | Lip Balm AS LOW AS \$0.85(c) LMS220 | ACE Half Chalkboard Mug AS LOW AS \$16.41(c)

LPH182 | ACE Melange Twill Cap AS LOW AS \$26.44(c)

## DEEP INVENTORY, NO DELAYS!

THE HOME OF <u>Chocolate Inn.</u>

🕥 1.800.526.3437 🖂 SALES@CHOCOLATEINN.NET 🛅 WWW.NCCUSTOM.COM

ASI:44900 | SAGE 69347 | PPPC 920802 | FOB BRAMPTON