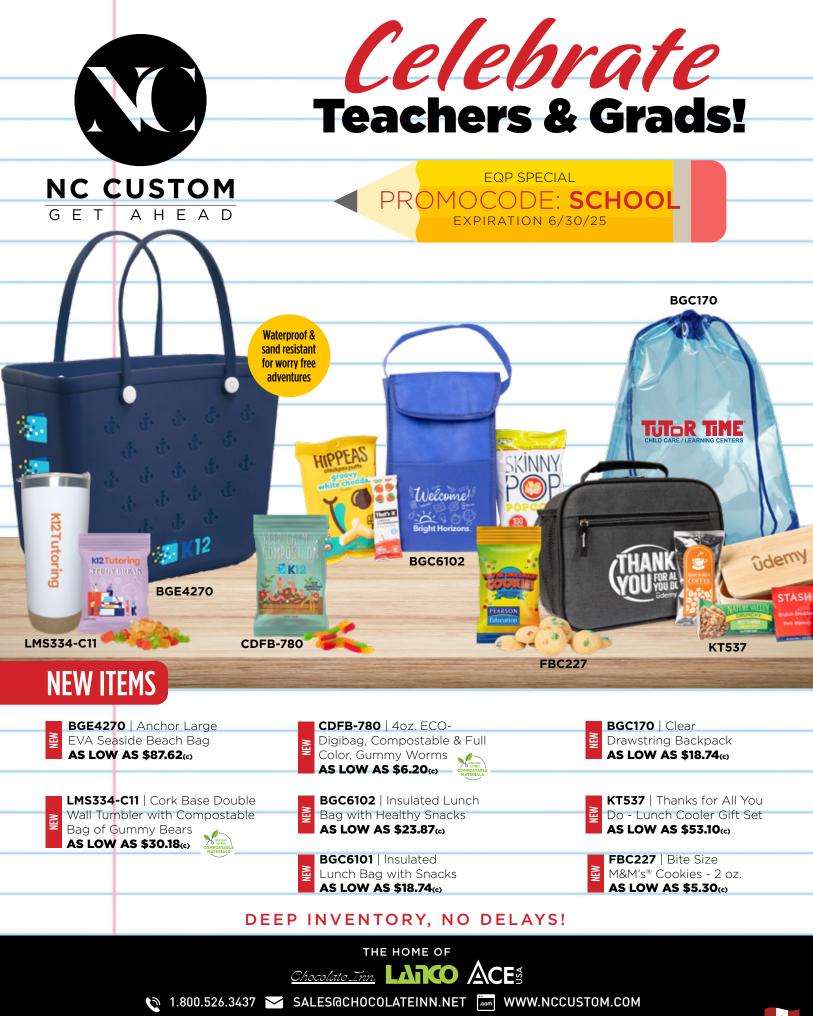

ASI:44900 | SAGE 69347 | PPPC 920802 | FOB BRAMPTON



ASI:44900 | SAGE 69347 | PPPC 920802 | FOB BRAMPTON

\*



## ACCESSORIES

PEY4066PC | Microfiber Full Color Cloth 6x6 in Pouch AS LOW AS \$1.86(c)

300-SM-HT | Domed Tin with Heart Shaped Mints AS LOW AS \$3.53(c) KTN130 | Bamboo Lid Bento Lunch Box AS LOW AS \$21.34(c)

LB105 | Lip Balm AS LOW AS \$0.85(c) LMS220 | ACE Half Chalkboard Mug AS LOW AS \$16.41(c)

LPH182 | ACE Melange Twill Cap AS LOW AS \$26.44(c)

## DEEP INVENTORY, NO DELAYS!

THE HOME OF <u>Chocolate Inn.</u>

🕥 1.800.526.3437 🖂 SALES@CHOCOLATEINN.NET 🛅 WWW.NCCUSTOM.COM

ASI:44900 | SAGE 69347 | PPPC 920802 | FOB BRAMPTON